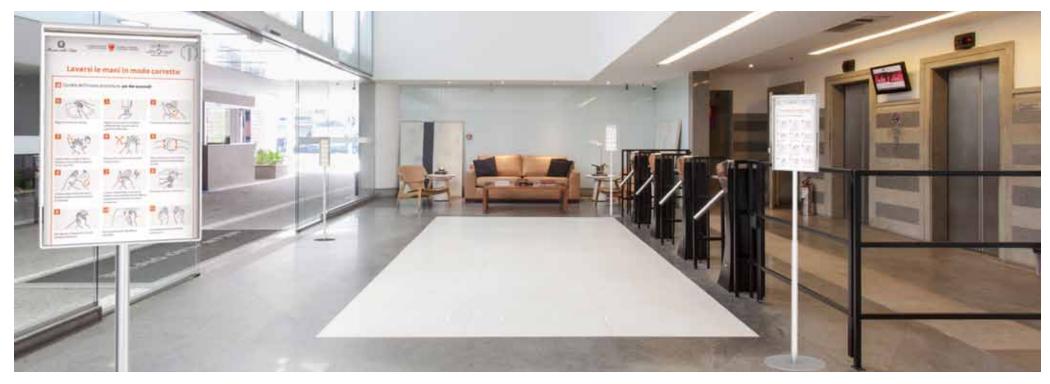

### **Projet de prévention:** Panneau d'information personnalisable

Grâce à son mécanisme télescopique intégré, le panneau peut être ajusté en hauteur pour s'adapter à différentes tailles, pour satisfaire tous les besoins.

Hauteur réglable de 900 à 1400 mm.

Projet de prévention:

Aperçu des produits