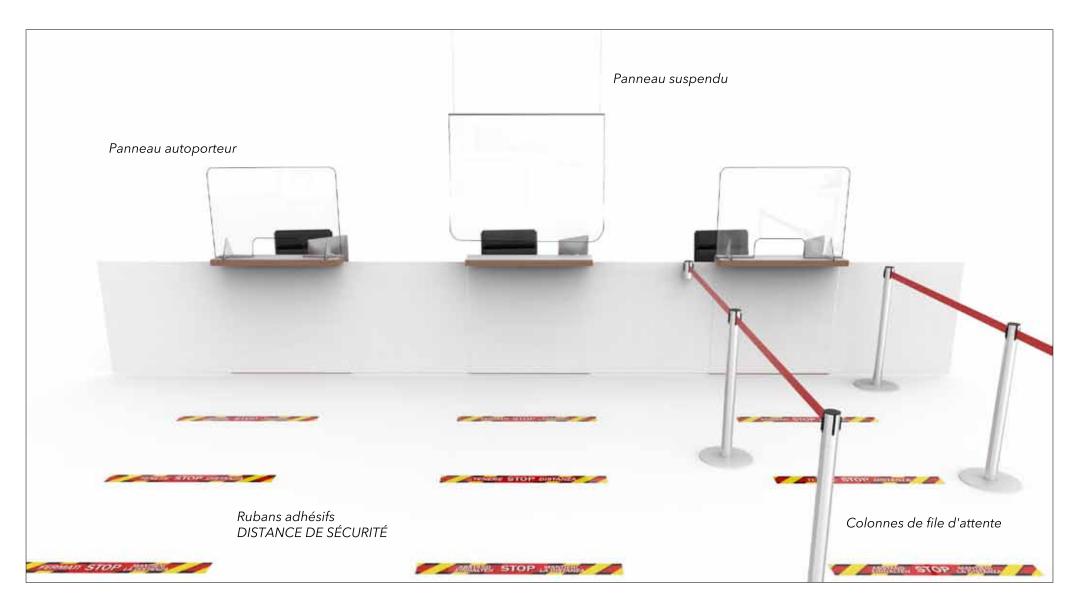

### Projet de prévention: Panneau plexiglas autoporteur

Les panneaux de séparation peuvent être utilisés sur les comptoirs, les tables de travail, les comptoirs des supermarchés, les pharmacies, etc. avec la possibilité de installer ces types de panneaux avec différentes solutions (panneau autoporteur, panneau en suspension, supports d'information et colonnes pour supprimer les files d'attente).

Catégorie de protection incendie B-1. Format standard: 1000x100 mm

Possibilité de personnaliser image et format selon vos besoins.

**Projet de prévention:** Colonnes de file d'attente et d'informations