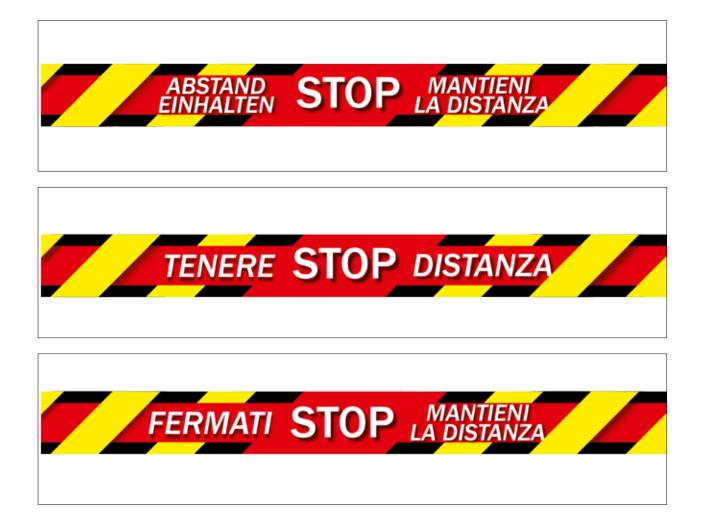

# **Projet de prévention:** Visière de protection anti-goutte transparente

Bande adhésive "distance de sécurité-1mt". Idéale pour tous surfaces, intérieure et extérieure, adaptée pour indiquer la bonne distance à garder dans les endroits sensibles. Résistante aux intempéries et équipée de R13 ANTI-SLIP (pelliculage antidérapant).

Catégorie de protection incendie B-1. Format standard: 1000x100 mm

Possibilité de personnaliser image et format selon vos besoins.

**Projet de prévention:** Colonnes de file d'attente et d'informations