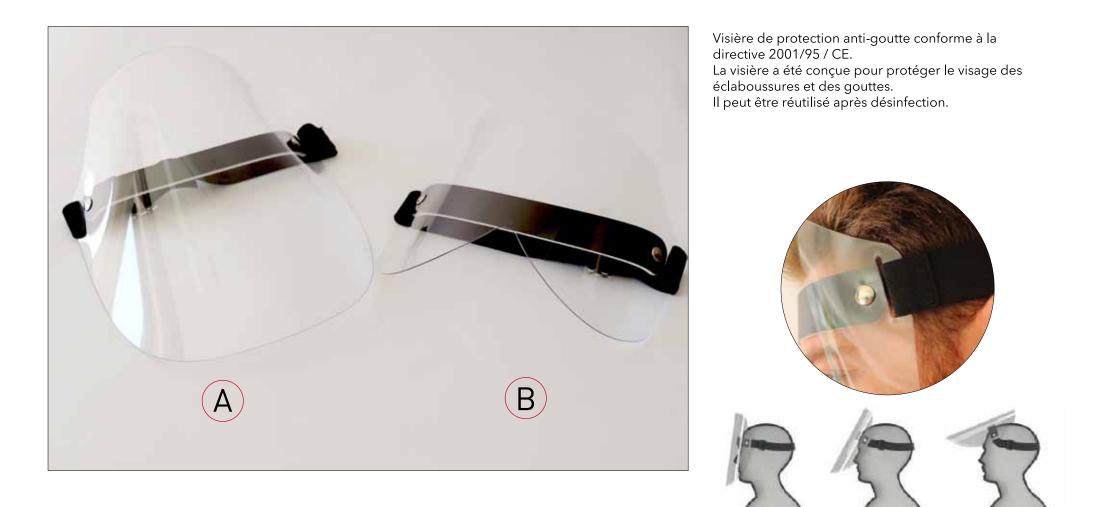

# **Projet de prévention:** Panneau plexiglas pour suspension

**Projet de prévention:** Visière de protection anti-goutte transparente

# **Projet de prévention:** Visière de protection anti-goutte transparente

Bande adhésive "distance de sécurité-1mt". Idéale pour tous surfaces, intérieure et extérieure, adaptée pour indiquer la bonne distance à garder dans les endroits sensibles. Résistante aux intempéries et équipée de R13 ANTI-SLIP (pelliculage antidérapant).