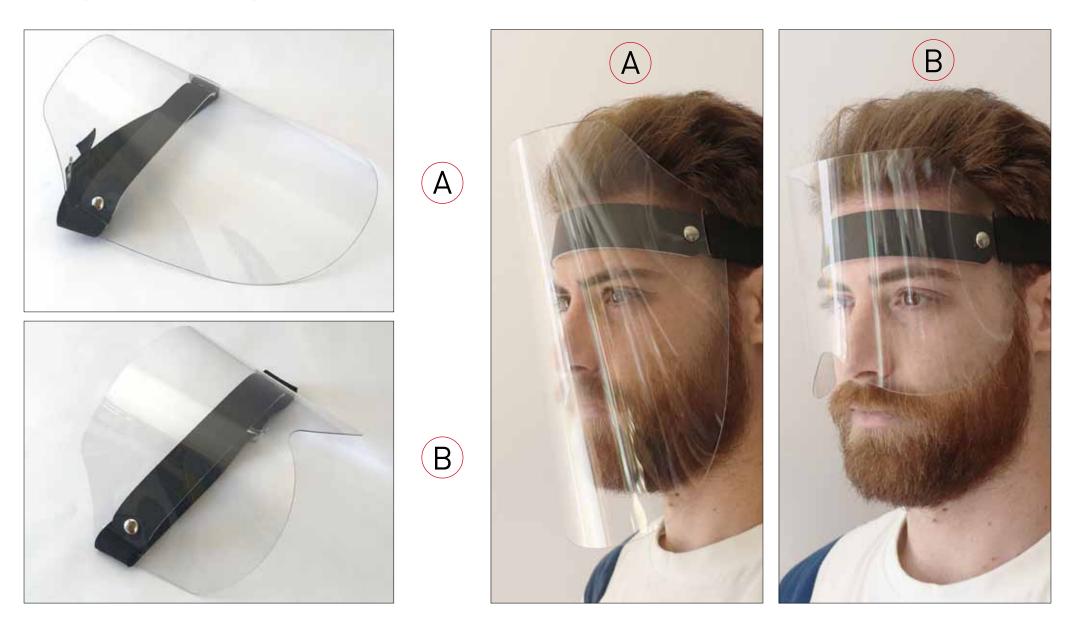

# **Projet de prévention:** Panneau plexiglas pour suspension

**Projet de prévention:** Visière de protection anti-goutte transparente

# **Projet de prévention:** Visière de protection anti-goutte transparente

Bande adhésive "distance de sécurité-1mt". Idéale pour tous surfaces, intérieure et extérieure, adaptée pour indiquer la bonne distance à garder dans les endroits sensibles. Résistante aux intempéries et équipée de R13 ANTI-SLIP (pelliculage antidérapant).