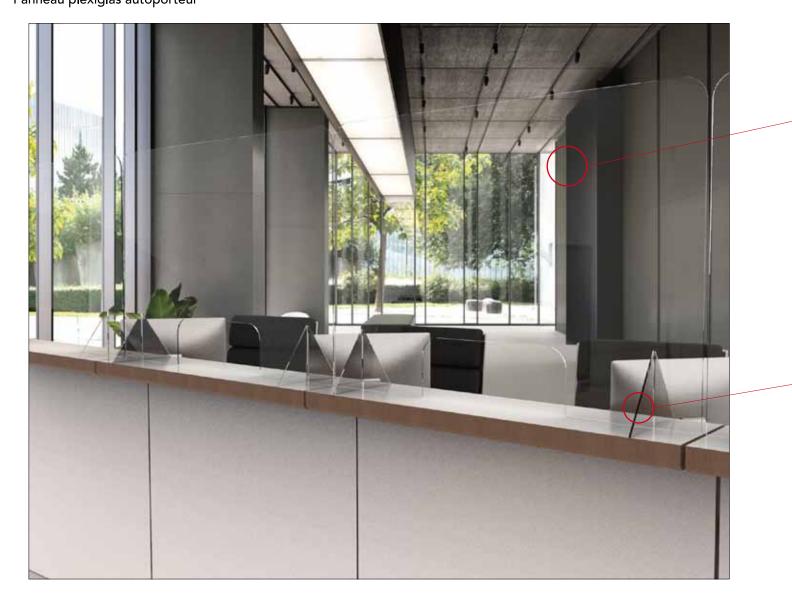

## Projet de prévention: Panneau plexiglas autoporteur

Panneau en plexiglas transparent antichocs, épaisseur 4 mm ou 6 mm.

Format 1000x700 mm

Pieds en plexiglas transparent antichoc format 230x160mm

### Projet de prévention: Panneau plexiglas autoporteur

Les panneaux de séparation peuvent être utilisés sur les comptoirs, les tables de travail, les comptoirs des supermarchés, les pharmacies, etc. avec la possibilité de installer ces types de panneaux avec différentes solutions (panneau autoporteur, panneau en suspension, supports d'information et colonnes pour supprimer les files d'attente).