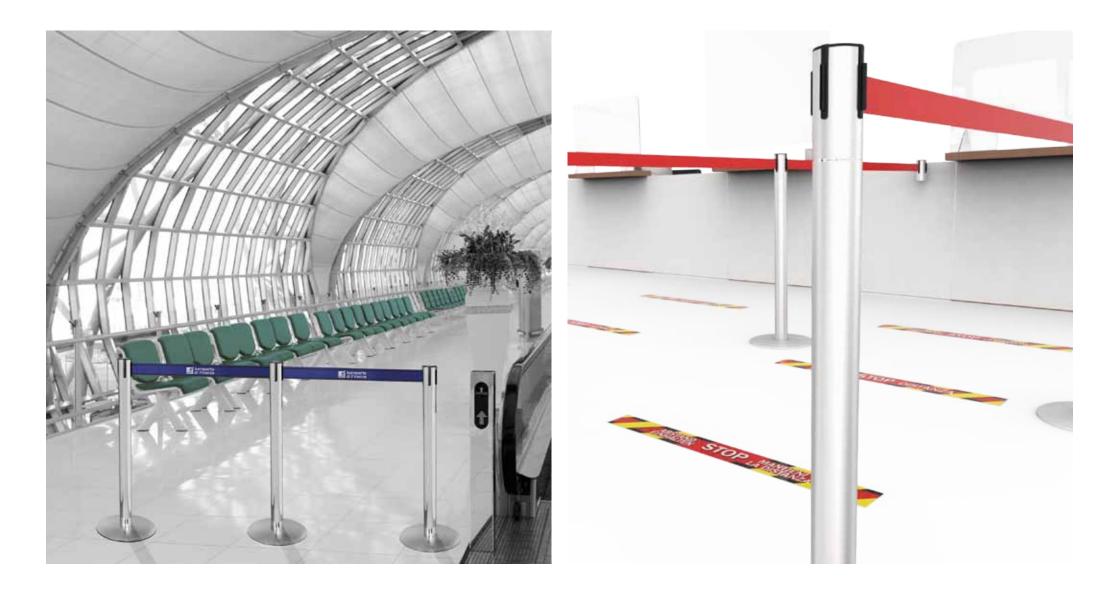

Catégorie de protection incendie B-1. Format standard: 1000x100 mm

Possibilité de personnaliser image et format selon vos besoins.

**Projet de prévention:** Colonnes de file d'attente et d'informations

### **Projet de prévention:** Panneau d'information personnalisable

Grâce à son mécanisme télescopique intégré, le panneau peut être ajusté en hauteur pour s'adapter à différentes tailles, pour satisfaire tous les besoins.

Hauteur réglable de 900 à 1400 mm.

Projet de prévention:

Aperçu des produits