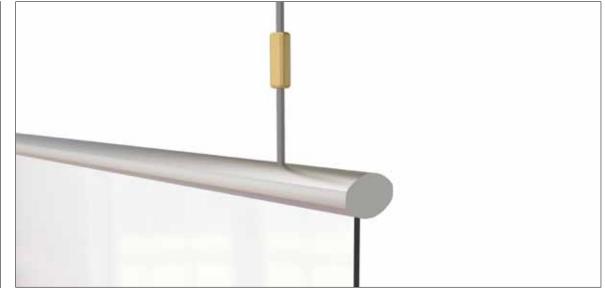

# **Projet de prévention:** Panneau plexiglas pour suspension

Panneau en plexiglas pour suspension, idéal pour l'accueil, les pharmacies et les cliniques, grâce à l'utilisation de câbles en acier pour montage au plafond.

# **Projet de prévention:** Panneau plexiglas pour suspension

# **Projet de prévention:** Panneau plexiglas pour suspension

**Projet de prévention:** Visière de protection anti-goutte transparente