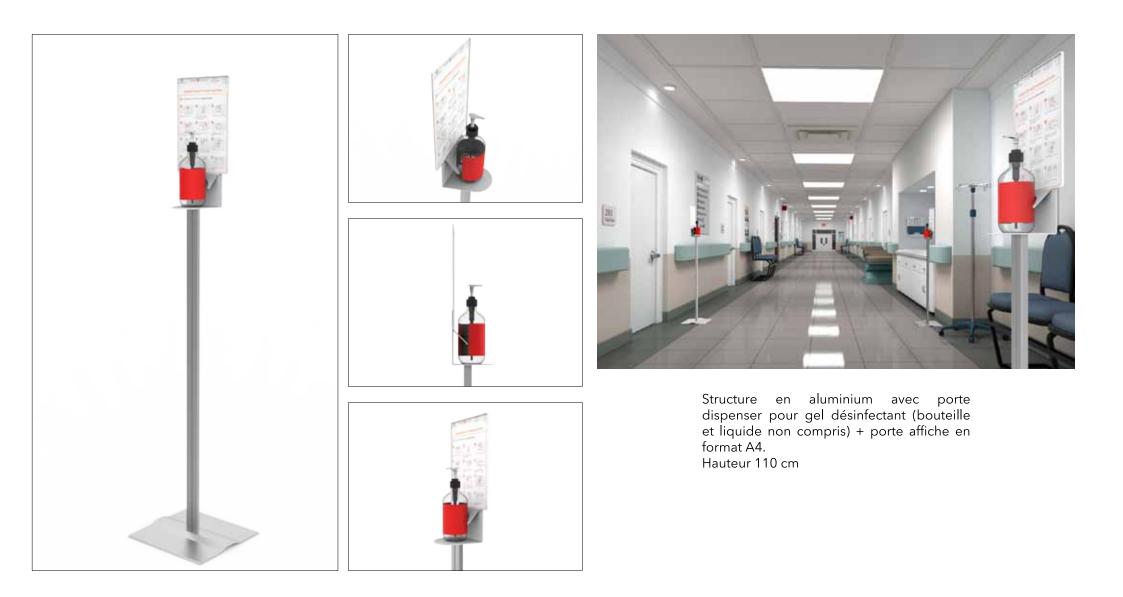

on:** Visière de protection anti-goutte transparente





Bande adhésive "distance de sécurité-1mt". Idéale pour tous surfaces, intérieure et extérieure, adaptée pour indiquer la bonne distance à garder dans les endroits sensibles. Résistante aux intempéries et équipée de R13 ANTI-SLIP (pelliculage antidérapant).

Catégorie de protection incendie B-1. Format standard: 1000x100 mm

Possibilité de personnaliser image et format selon vos besoins.











**Projet de prévention:** Colonnes de file d'attente et d'informations



### **Projet de prévention:** Panneau d'information personnalisable







Grâce à son mécanisme télescopique intégré, le panneau peut être ajusté en hauteur pour s'adapter à différentes tailles, pour satisfaire tous les besoins.

Hauteur réglable de 900 à 1400 mm.



Projet de prévention:

Aperçu des produits



# Pancarte nettoyage espace de travail

Pancarte en PVC blanc 400 microns avec découpe trous, impression 1 couleur recto/verso + vernis de protection recto/verso. Format 85x230 mm. Possibilité de personnaliser le visuel. Kit de 1000 ex.



# **INFO ET CONTACT**

Pour toute demande d'information vous pouvez contacter



ORANGE S.r.l. • TURIN - ITALIE

Giancarlo Giraudo +39 345 49.72.566 giancarlo.giraudo@gmail.com

# **COLORS FACTORY**

# **IMAGE FACTORY**

#### **COLORS FACTORY SA • GENEVE - SUISSE**

Giancarlo Giraudo +39 345 49.72.566 giancarlo.giraudo@gmail.com