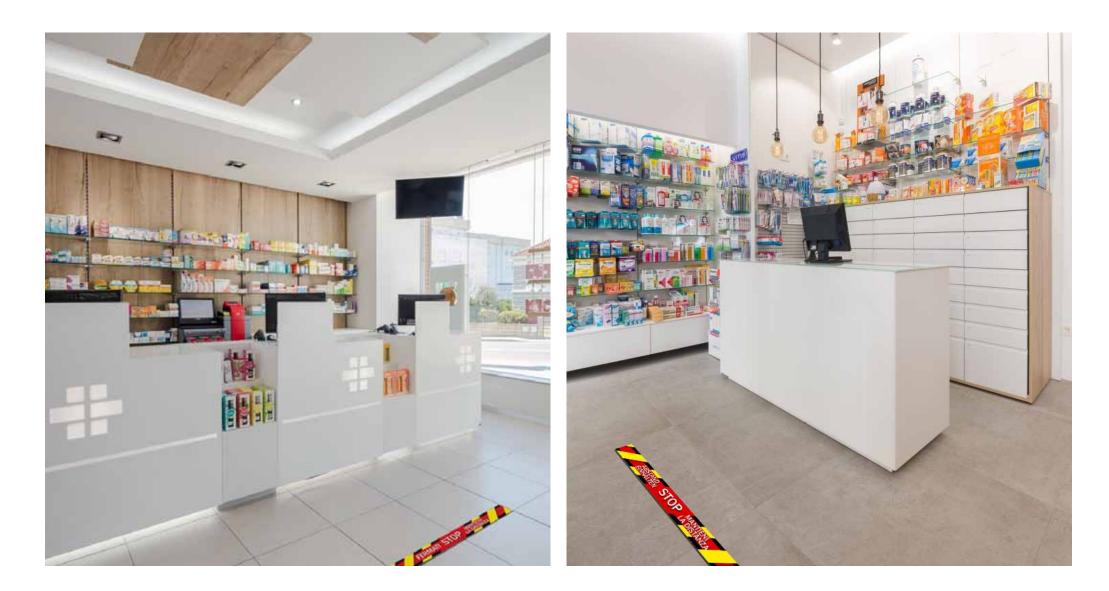

# **Projet de prévention:** Visière de protection anti-goutte transparente

Bande adhésive "distance de sécurité-1mt". Idéale pour tous surfaces, intérieure et extérieure, adaptée pour indiquer la bonne distance à garder dans les endroits sensibles. Résistante aux intempéries et équipée de R13 ANTI-SLIP (pelliculage antidérapant).

Catégorie de protection incendie B-1. Format standard: 1000x100 mm

Possibilité de personnaliser image et format selon vos besoins.

**Projet de prévention:** Colonnes de file d'attente et d'informations