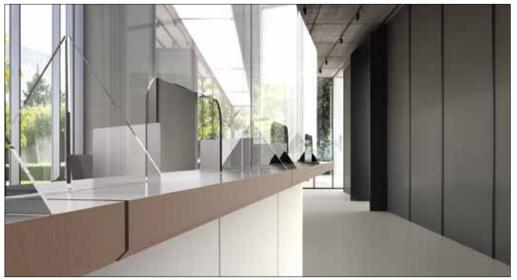

## Projet de prévention: Panneau plexiglas autoporteur

Panneau en plexiglas transparent antichocs, épaisseur 4 mm ou 6 mm.

Format 1000x700 mm

Pieds en plexiglas transparent antichoc format 230x160mm

### Projet de prévention: Panneau plexiglas autoporteur

Les panneaux de séparation peuvent être utilisés sur les comptoirs, les tables de travail, les comptoirs des supermarchés, les pharmacies, etc. avec la possibilité de installer ces types de panneaux avec différentes solutions (panneau autoporteur, panneau en suspension, supports d'information et colonnes pour supprimer les files d'attente).