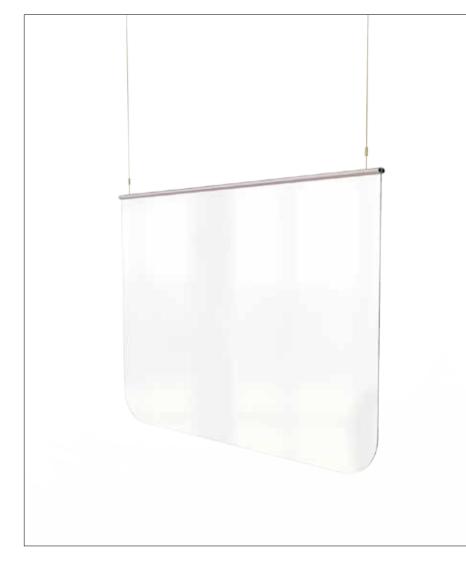

# **Projet de prévention:** Panneau plexiglas pour suspension

Panneau en plexiglas pour suspension, idéal pour l'accueil, les pharmacies et les cliniques, grâce à l'utilisation de câbles en acier pour montage au plafond.

# **Projet de prévention:** Panneau plexiglas pour suspension

# **Projet de prévention:** Panneau plexiglas pour suspension

**Projet de prévention:** Visière de protection anti-goutte transparente