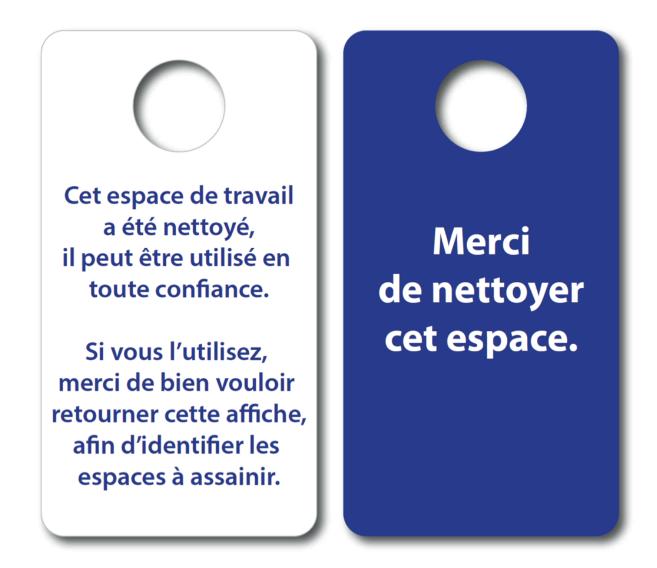

# Pancarte nettoyage espace de travail

Pancarte en PVC blanc 400 microns avec découpe trous, impression 1 couleur recto/verso + vernis de protection recto/verso. Format 85x230 mm. Possibilité de personnaliser le visuel. Kit de 1000 ex.