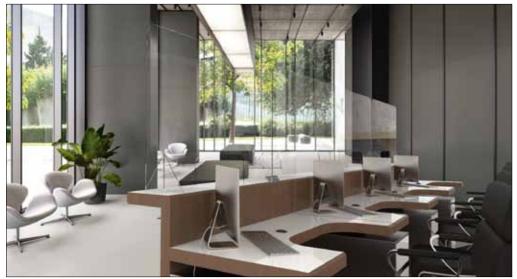

## Projet de prévention: Panneau plexiglas autoporteur

Panneau en plexiglas transparent antichocs, épaisseur 4 mm ou 6 mm.

Format 1000x700 mm

Pieds en plexiglas transparent antichoc format 230x160mm

### Projet de prévention: Panneau plexiglas autoporteur

Les panneaux de séparation peuvent être utilisés sur les comptoirs, les tables de travail, les comptoirs des supermarchés, les pharmacies, etc. avec la possibilité de installer ces types de panneaux avec différentes solutions (panneau autoporteur, panneau en suspension, supports d'information et colonnes pour supprimer les files d'attente).