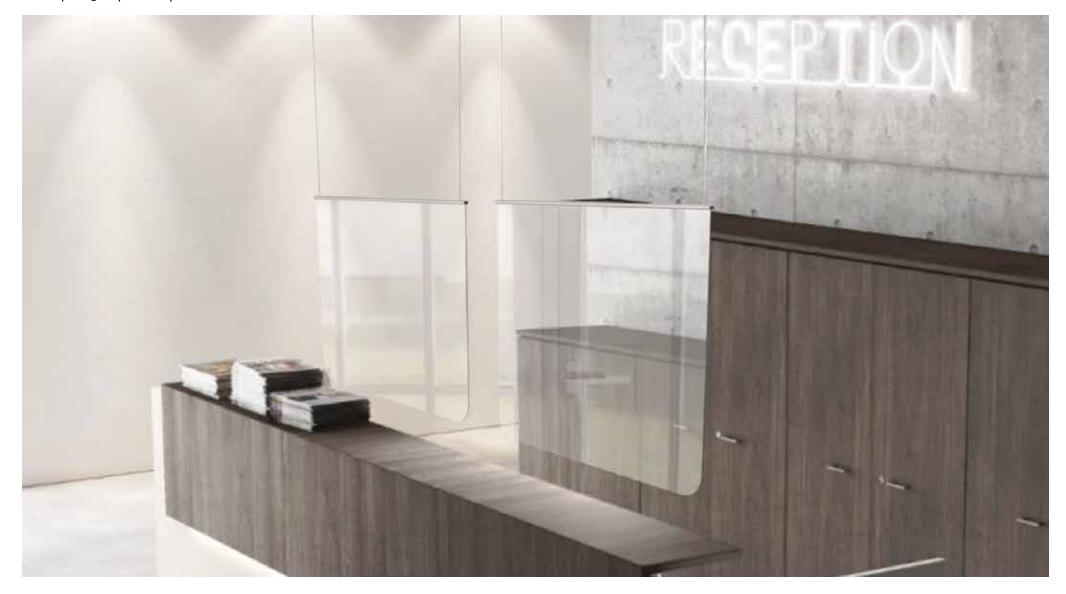

# **Projet de prévention:** Panneau plexiglas pour suspension

Panneau en plexiglas pour suspension, idéal pour l'accueil, les pharmacies et les cliniques, grâce à l'utilisation de câbles en acier pour montage au plafond.

# **Projet de prévention:** Panneau plexiglas pour suspension

# **Projet de prévention:** Panneau plexiglas pour suspension

**Projet de prévention:** Visière de protection anti-goutte transparente