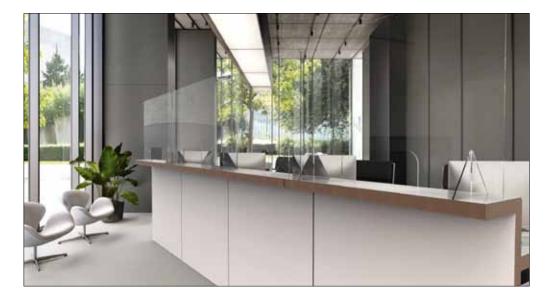

## Projet de prévention: Panneau plexiglas autoporteur

Panneau en plexiglas transparent antichocs, épaisseur 4 mm ou 6 mm.

Format 1000x700 mm

Pieds en plexiglas transparent antichoc format 230x160mm

### Projet de prévention: Panneau plexiglas autoporteur

Les panneaux de séparation peuvent être utilisés sur les comptoirs, les tables de travail, les comptoirs des supermarchés, les pharmacies, etc. avec la possibilité de installer ces types de panneaux avec différentes solutions (panneau autoporteur, panneau en suspension, supports d'information et colonnes pour supprimer les files d'attente).