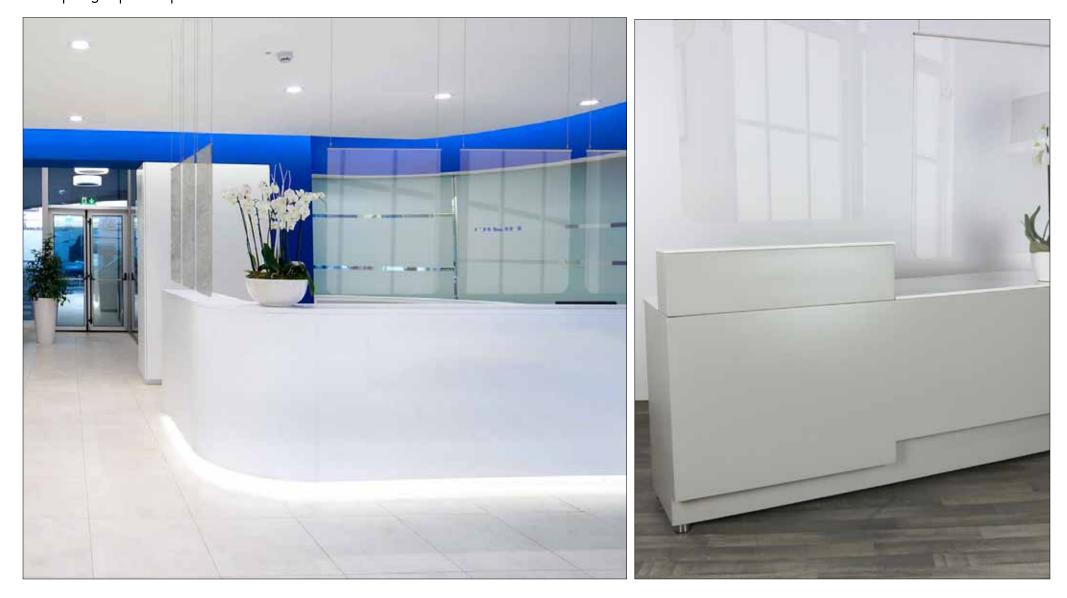

# **Projet de prévention:** Panneau plexiglas pour suspension

Panneau en plexiglas pour suspension, idéal pour l'accueil, les pharmacies et les cliniques, grâce à l'utilisation de câbles en acier pour montage au plafond.

# **Projet de prévention:** Panneau plexiglas pour suspension

# **Projet de prévention:** Panneau plexiglas pour suspension

**Projet de prévention:** Visière de protection anti-goutte transparente