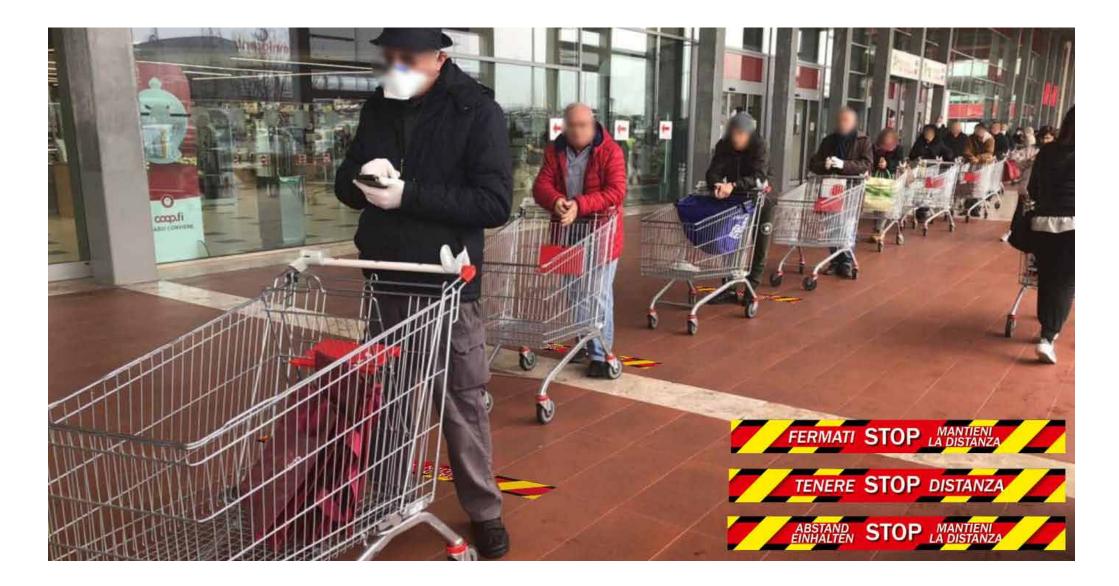

# **Projet de prévention:** Visière de protection anti-goutte transparente

Bande adhésive "distance de sécurité-1mt". Idéale pour tous surfaces, intérieure et extérieure, adaptée pour indiquer la bonne distance à garder dans les endroits sensibles. Résistante aux intempéries et équipée de R13 ANTI-SLIP (pelliculage antidérapant).

Catégorie de protection incendie B-1. Format standard: 1000x100 mm

Possibilité de personnaliser image et format selon vos besoins.

**Projet de prévention:** Colonnes de file d'attente et d'informations