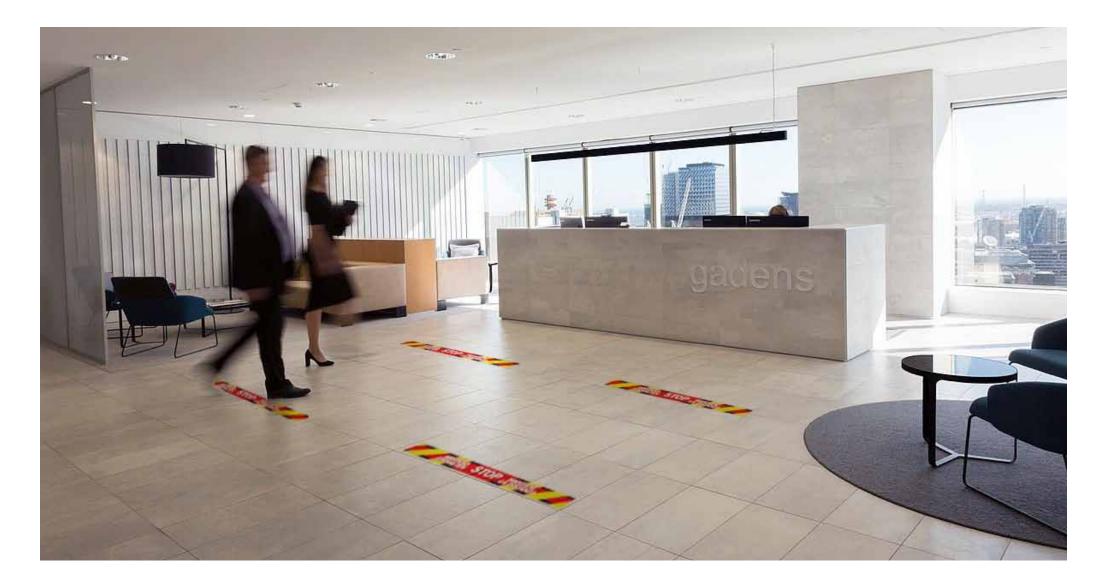

# **Projet de prévention:** Visière de protection anti-goutte transparente

Bande adhésive "distance de sécurité-1mt". Idéale pour tous surfaces, intérieure et extérieure, adaptée pour indiquer la bonne distance à garder dans les endroits sensibles. Résistante aux intempéries et équipée de R13 ANTI-SLIP (pelliculage antidérapant).

Catégorie de protection incendie B-1. Format standard: 1000x100 mm

Possibilité de personnaliser image et format selon vos besoins.

**Projet de prévention:** Colonnes de file d'attente et d'informations