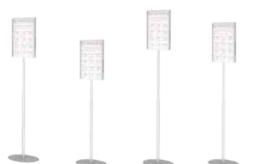

### **Projet de prévention:** Panneau d'information personnalisable

Grâce à son mécanisme télescopique intégré, le panneau peut être ajusté en hauteur pour s'adapter à différentes tailles, pour satisfaire tous les besoins.

Hauteur réglable de 900 à 1400 mm.

Projet de prévention:

Aperçu des produits