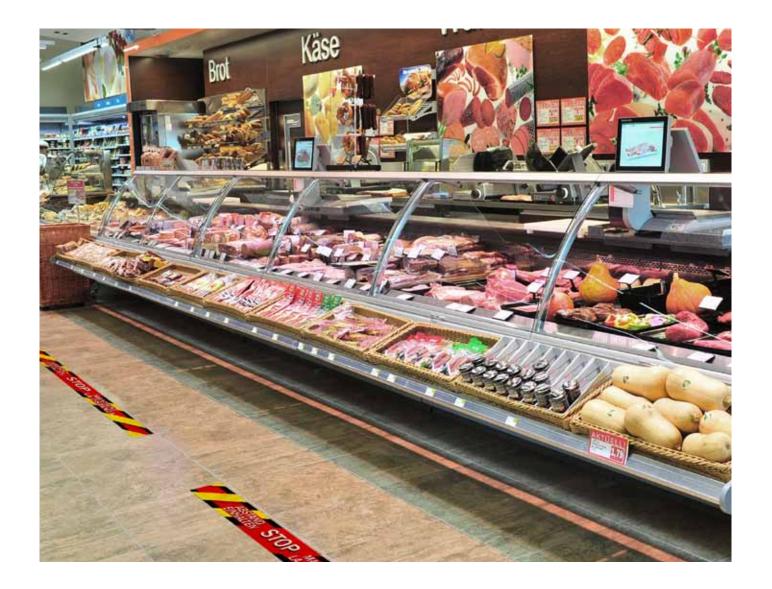

# **Projet de prévention:** Visière de protection anti-goutte transparente

Bande adhésive "distance de sécurité-1mt". Idéale pour tous surfaces, intérieure et extérieure, adaptée pour indiquer la bonne distance à garder dans les endroits sensibles. Résistante aux intempéries et équipée de R13 ANTI-SLIP (pelliculage antidérapant).

Catégorie de protection incendie B-1. Format standard: 1000x100 mm

Possibilité de personnaliser image et format selon vos besoins.

**Projet de prévention:** Colonnes de file d'attente et d'informations